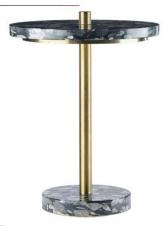

## **PRODUCT DESCRIPTION**

Zero Waste Table is a very elegant table lamp made from natural stone waste and equipped with highest quality LED. Driver included.

## **TECHNICAL DATA**

Application Table

Dimensions h: 403mm Ø 300mm

base Ø 180mm

IP ratingIP20Power230VLifetime L70/F10/65°C>72000hMacAdam ellipse3Guarantee5 year

| Color<br>Temperature | Wattage | Forward<br>Current | Lumen (LED)<br>(at tp = 65°C) | Lumen/Watt (LED)<br>(at tp = 65°C) | CRI | Energy<br>Label |
|----------------------|---------|--------------------|-------------------------------|------------------------------------|-----|-----------------|
| 2700K                | 12W     | 24V DC             | 1400 lm                       | 117 lm/W                           | 90+ | F               |