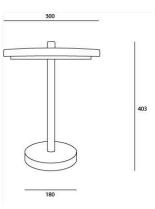

## **TECHNICAL DATA**

Application Table

Dimensions h: 403mm Ø 300mm

base Ø 180mm

IP ratingIP20Power230VLifetime L70/F10/65°C>72000hMacAdam ellipse3Guarantee5 year

| Color<br>Temperature | Wattage | Forward<br>Current | Lumen (LED)<br>(at tp = 65°C) | Lumen/Watt (LED)<br>(at tp = 65°C) | CRI | Energy<br>Label |
|----------------------|---------|--------------------|-------------------------------|------------------------------------|-----|-----------------|
| 2700K                | 12W     | 24V DC             | 1400 lm                       | 117 lm/W                           | 90+ | F               |