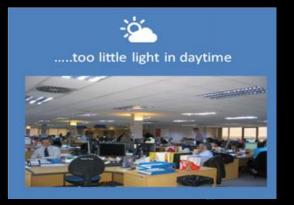

#### Artificial light is fixed from wake-up to go-to-sleep

On a sunny day people outside get 100 000 lux

On a clouded day 10 000 lux

Indoor in offices people get 500 lux

And in school only 300 lux