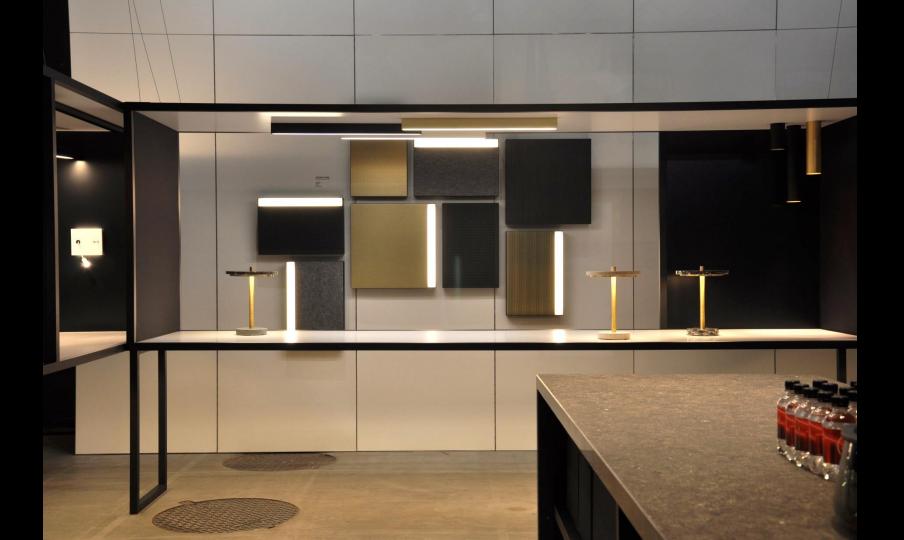

# ACOUSTIC SOLUTIONS

Acoustic panels

## ACOUSTIC & LIGHT

"ACOUSTIC solutions are the INVISIBLE result for a better environment, LIGHT is the VISIBLE comfort for better health."

ACOUSTIC PANEL III is our standard collection in 2 different sizes: 600 x 600 and 600 x 400 with or without LIGHT. We bring new finishes from Abet Laminati, Wool and Felt. This collection can be applied as ceiling or wall solution. We also show ACOUSITC I which is a measure made solution with different possibilities of light integrations such as linear light, track light, downlight as well as other integrations such as smoke detectors, movement detectors, sound, Bluetooth application,...

## HALL 4 LO8 LANDMARK ZONE

Discover us at Biennale INTERIEUR 2018 Kortrijk<sup>BE</sup> 18.10–22.10