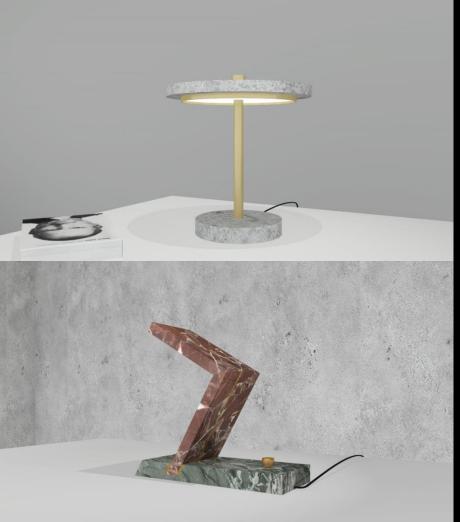

#### - U-STONE BY CARRIÈRES DU HAINAUT

*"I am unique. I am authentic. Touch me. Touch me. I am the Blue Stone of Hainaut."* 

U-stone is a minimalistic fixture with high quality LED in different light colors, dimmable or not dimmable. The fixture is made out of a type of stone with a lifetime of more than 345 million years of history.

#### **—** ZERO WASTE AND CURVY

"Recycle the past, redesign the present, shape the future."

"Design based on 'leftovers' from the quarry" is the starting point for the models ZWT and ZWD. "Zero Waste Table" and "Zero Waste Desk" are two contemporary lamp designs made from one or two types of natural stone.