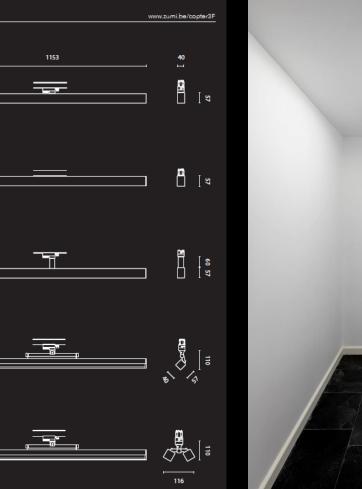

#### Fixtures on track systems

\_\_\_\_

~~~

Ľ.

COPTER 3F

LIGHT & ACOUSTICS

U40 3F track PLK

U40 3F track COPTER ASSYM