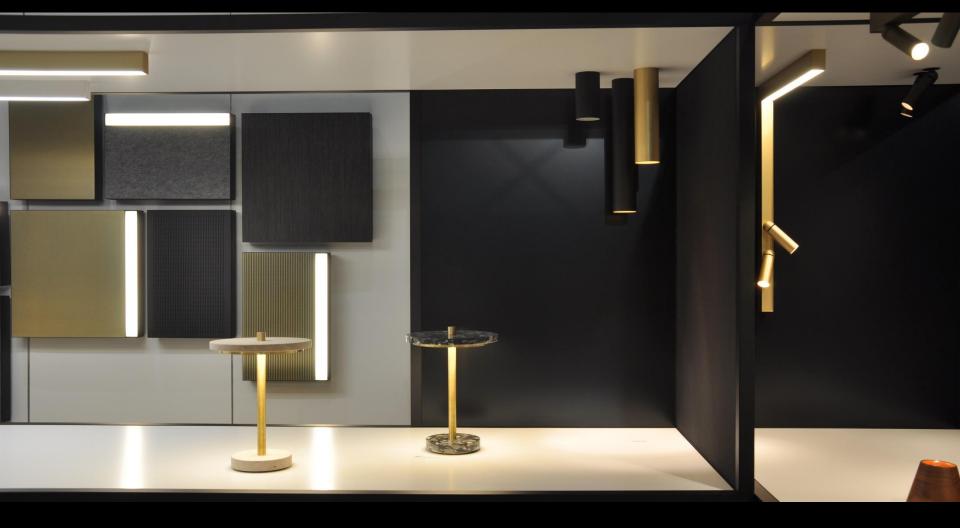

## ON TRACK

#### Fixtures on track systems

\_\_\_\_

~~~

Ľ.

COPTER 3F

LIGHT & ACOUSTICS

U40 3F track PLK

U40 3F track COPTER ASSYM

# ACOUSTIC SOLUTIONS

Acoustic panels

## ACOUSTIC & LIGHT

"ACOUSTIC solutions are the INVISIBLE result for a better environment, LIGHT is the VISIBLE comfort for better health."

ACOUSTIC PANEL III is our standard collection in 2 different sizes: 600 x 600 and 600 x 400 with or without LIGHT. We bring new finishes from Abet Laminati, Wool and Felt. This collection can be applied as ceiling or wall solution. We also show ACOUSITC I which is a measure made solution with different possibilities of light integrations such as linear light, track light, downlight as well as other integrations such as smoke detectors, movement detectors, sound, Bluetooth application,...