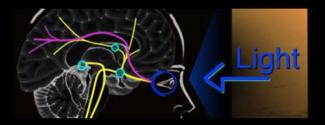

## THE CIRCADIAN RHYTHM.

#### Light has an effect on

The impact of light

Vision Sight Body Alertness.

cycle

Cognitive

Performance and sleep/wake Emotion

Mood, energize and relaxation

HUMAN CENTRIC LIGHTING MAKES THE DAY LIGHT.

#### Consequences

The problem

- · Poor circadian entrainment, problems with body clock similar to jet-lag.
- Problems with sleep & alertness.
- Disturbance of the hormone system.
- Compromised mood, functioning, well-being and health....