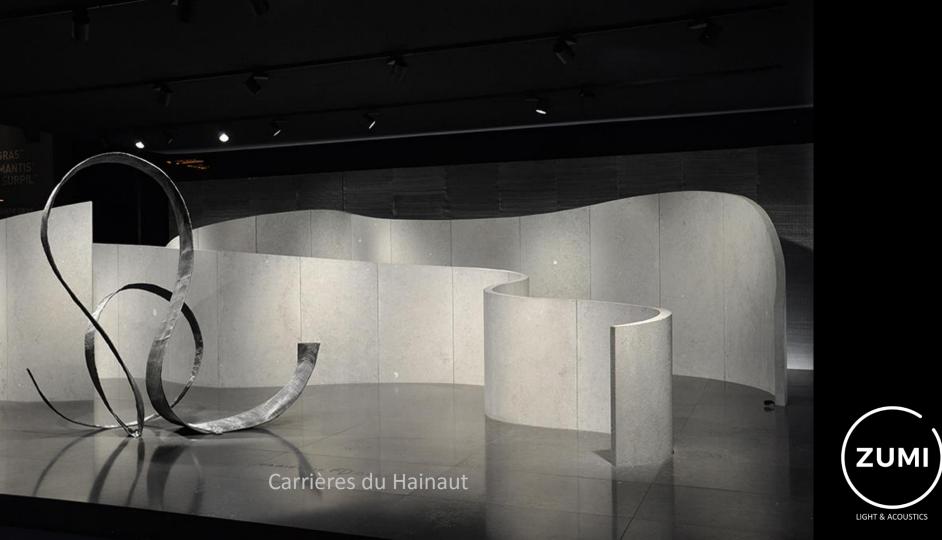

### **U-STONE**

Carrières du Hainaut

Nero Marquina

Bianco Carrara

**Emperador Marron** 

#### - U-STONE BY CARRIÈRES DU HAINAUT

*"I am unique. I am authentic. Touch me. Touch me. I am the Blue Stone of Hainaut."* 

U-stone is a minimalistic fixture with high quality LED in different light colors, dimmable or not dimmable. The fixture is made out of a type of stone with a lifetime of more than 345 million years of history.