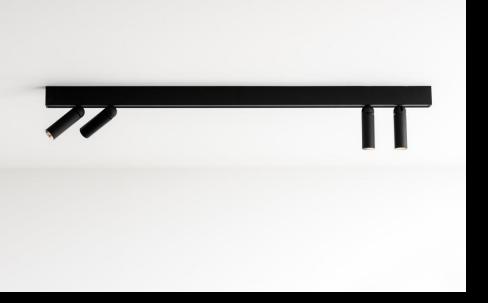

#### Fixtures on track systems

\_\_\_\_

~~~

Ľ.

COPTER 3F

LIGHT & ACOUSTICS

U40 3F track PLK

U40 3F track COPTER ASSYM

#### PLK SPOT

"Simplicity is the ultimate sophistication."

The PLK spot has a simple design that fits into any architecture. There are many application possibilities: recessed, surface mounted, profile mounted, standalone... Finish available in black, white, champagne, bronze and forest.