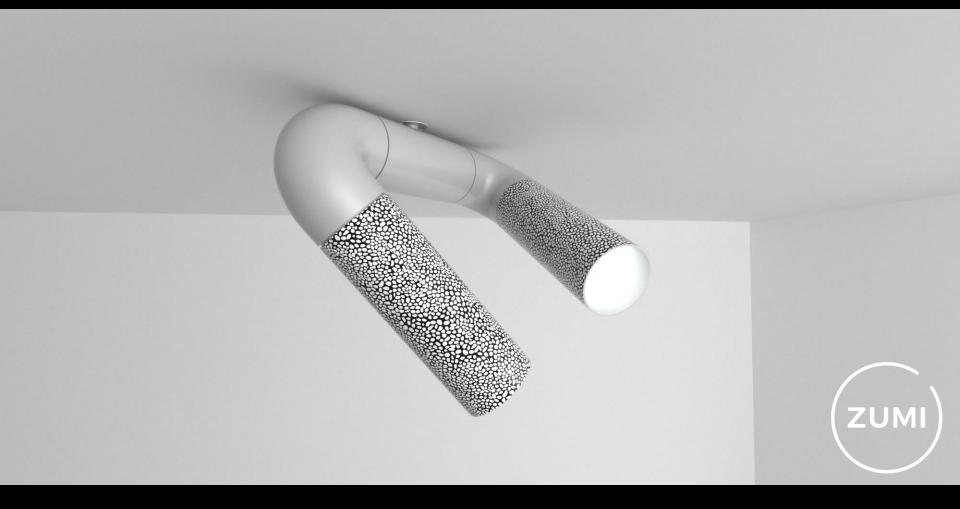

"CURVY" is a modular lighting system that allows you to create your own ceiling or wall lamp by combining different curves and end pieces. Introduction of graffiti design, "Curvy" is trendsetting and innovative and enables us to create bespoken lamps for each exclusive project.