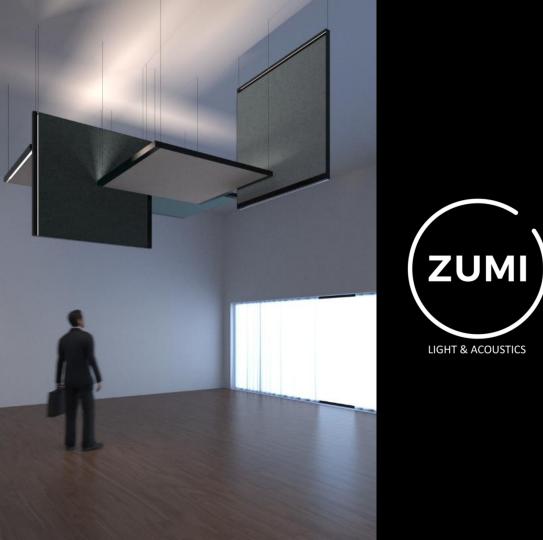

# ACOUSTIC SOLUTIONS

Acoustic panels

## ACOUSTIC & LIGHT

"ACOUSTIC solutions are the INVISIBLE result for a better environment, LIGHT is the VISIBLE comfort for better health."

ACOUSTIC PANEL III is our standard collection in 2 different sizes: 600 x 600 and 600 x 400 with or without LIGHT. We bring new finishes from Abet Laminati, Wool and Felt. This collection can be applied as ceiling or wall solution. We also show ACOUSITC I which is a measure made solution with different possibilities of light integrations such as linear light, track light, downlight as well as other integrations such as smoke detectors, movement detectors, sound, Bluetooth application,...