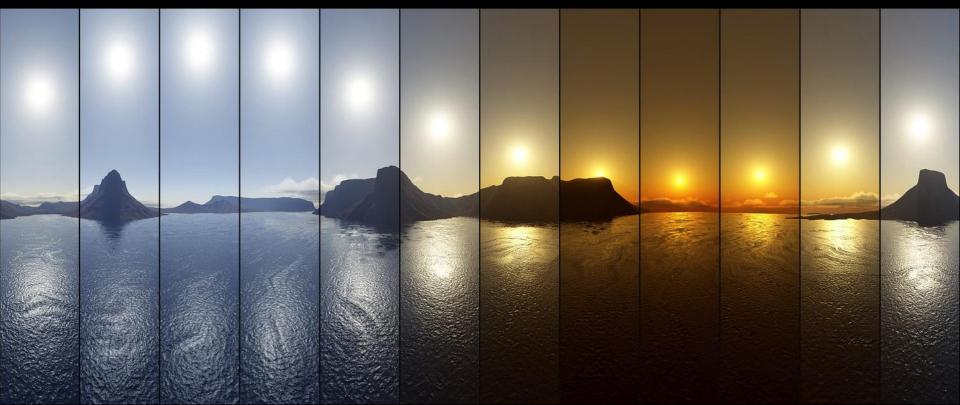

#### HUMAN CENTRIC LIGHTING MAKES THE DAY LIGHT.

Our daily world

Wake-up

Morning Office

In town

Evening

Go-to-sleep

#### Artificial light is fixed from wake-up to go-to-sleep

On a sunny day people outside get 100 000 lux

On a clouded day 10 000 lux

Indoor in offices people get 500 lux

And in school only 300 lux

#### HUMAN CENTRIC LIGHTING MAKES THE DAY LIGHT.

Today there is a **disconnect** between natural and artificial light with regard to intensity, color and dynamics of light