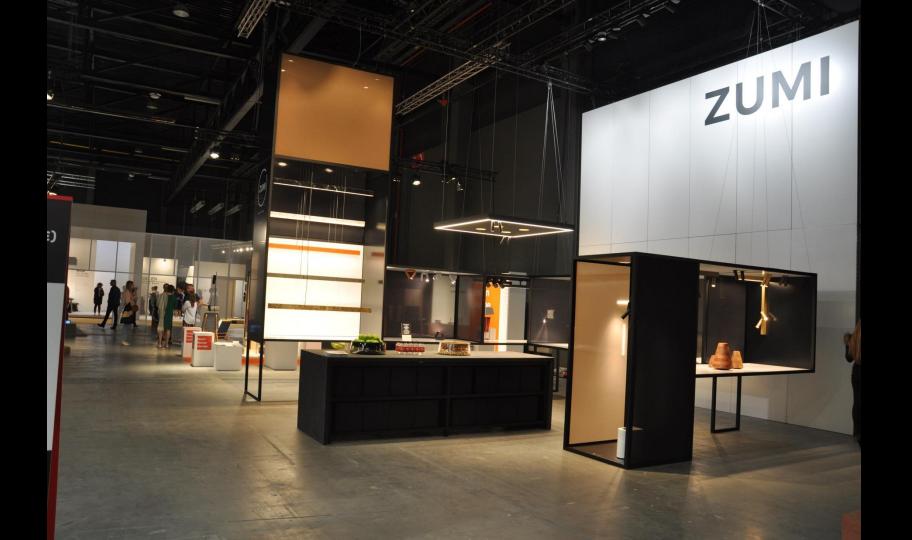

## Overview new items at Interieur Kortrijk 2018

Discover us at Biennale INTERIEUR 2018 Kortrijk<sup>BE</sup> 18.10–22.10

Leather Stone by Carrières du hainaut Marble Felt Copper en Gold by Abet Laminati Graphic print Forest color ZERO waste

the innovators

ZUMI shows the latest innovations in light and acoustic solutions at INTERIEUR. Dare to change!

> High-tech LED Acoustic solutions Tunable White DALI controlled

## HALL 4 LO8 LANDMARK ZONE

Discover us at Biennale INTERIEUR 2018 Kortrijk<sup>BE</sup> 18.10–22.10