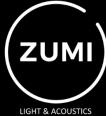

#### PLK SPOT

"Simplicity is the ultimate sophistication."

The PLK spot has a simple design that fits into any architecture. There are many application possibilities: recessed, surface mounted, profile mounted, standalone... Finish available in black, white, champagne, bronze and forest.