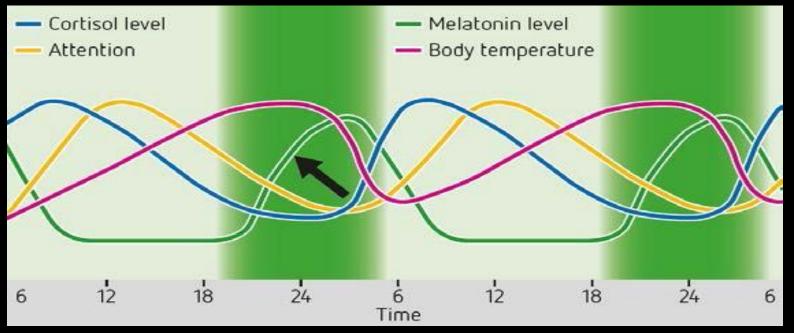

## THE CIRCADIAN RHYTHM.

#### Light has an effect on

The impact of light

Vision Sight Body Alertness.

cycle

Cognitive

Performance and sleep/wake Emotion

Mood, energize and relaxation

HUMAN CENTRIC LIGHTING MAKES THE DAY LIGHT.

#### Consequences

The problem

- · Poor circadian entrainment, problems with body clock similar to jet-lag.
- Problems with sleep & alertness.
- Disturbance of the hormone system.
- Compromised mood, functioning, well-being and health....

#### HUMAN CENTRIC LIGHTING MAKES THE DAY LIGHT.

Today there is a **disconnect** between natural and artificial light with regard to intensity, color and dynamics of light