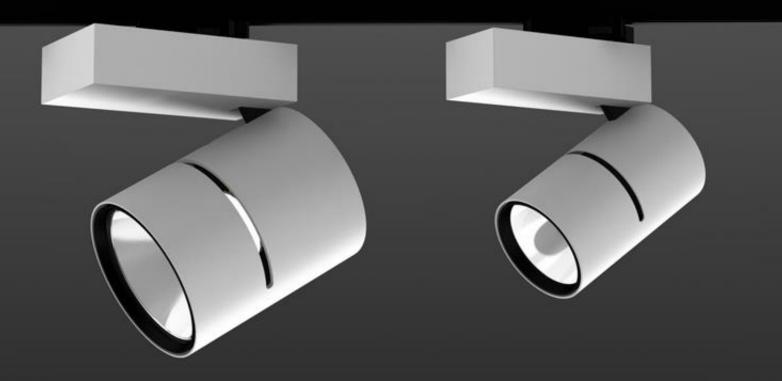

## ON TRACK

#### Fixtures on track systems

\_\_\_\_

~~~

Ľ.

COPTER 3F

LIGHT & ACOUSTICS

U40 3F track PLK

U40 3F track COPTER ASSYM