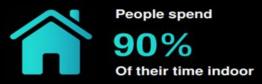

#### Artificial light is fixed from wake-up to go-to-sleep

On a sunny day people outside get 100 000 lux

On a clouded day 10 000 lux

Indoor in offices people get 500 lux

And in school only 300 lux