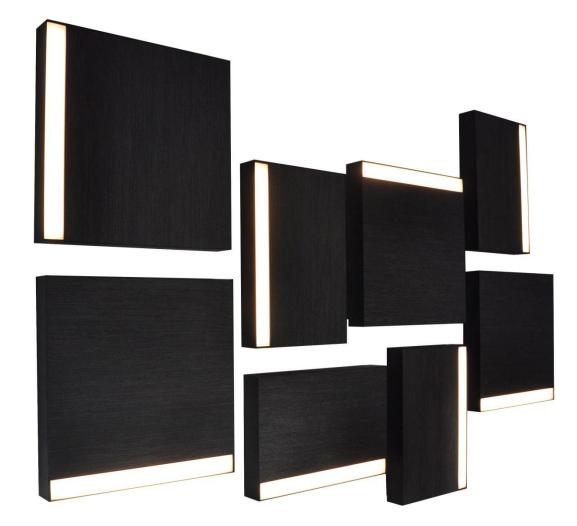

novations in light and acoustic solutions at INTERIEUR. Dare to change!

> High-tech LED Acoustic solutions Tunable White DALI controlled

## ACOUSTIC & LIGHT

"ACOUSTIC solutions are the INVISIBLE result for a better environment, LIGHT is the VISIBLE comfort for better health."

ACOUSTIC PANEL III is our standard collection in 2 different sizes: 600 x 600 and 600 x 400 with or without LIGHT. We bring new finishes from Abet Laminati, Wool and Felt. This collection can be applied as ceiling or wall solution. We also show ACOUSITC I which is a measure made solution with different possibilities of light integrations such as linear light, track light, downlight as well as other integrations such as smoke detectors, movement detectors, sound, Bluetooth application,...





LIGHT & ACOUSTICS







Excessive noise levels in the living and working environment can lead to health problems. That is what the Netherlands National Institute for Public Health and the Environment (RIVM) says. The current noise levels in our living environment mainly cause annoyance and sleep disturbance. In addition, exposure to noise via physical stress reactions can lead to an increased risk of high blood pressure and cardiovascular disease and aggravate the symptoms in people who already suffer from cardiovascular disease. Exposure to noise can also lead to reduced performance.





**ACOUSTIC SOLUTIONS** 

Sleep disturbance

Noise can affect sleep in different ways. Before and during sleep, it leads to an increase in sleep time, changes in sleep patterns, waking up in between and early awakening. But