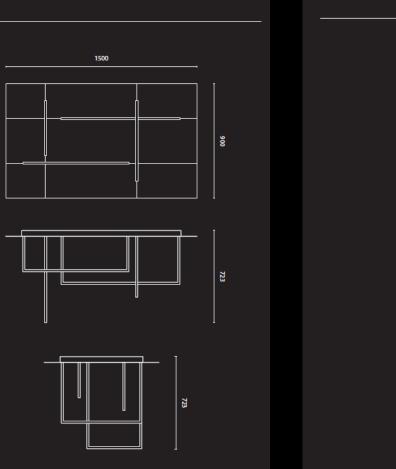

"CURVY" is a modular lighting system that allows you to create your own ceiling or wall lamp by combining different curves and end pieces. Introduction of graffiti design, "Curvy" is trendsetting and innovative and enables us to create bespoken lamps for each exclusive project.