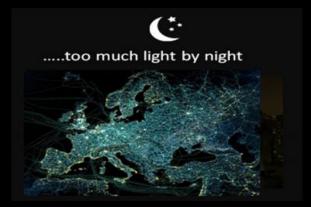

#### Artificial light is fixed from wake-up to go-to-sleep

On a sunny day people outside get 100 000 lux

On a clouded day 10 000 lux

Indoor in offices people get 500 lux

And in school only 300 lux