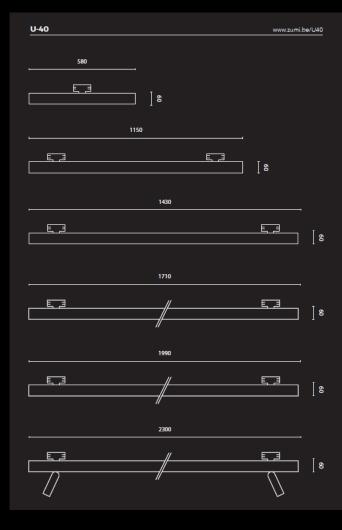

## ON TRACK

#### Fixtures on track systems

\_\_\_\_

~~~

Ľ.

COPTER 3F

LIGHT & ACOUSTICS

U40 3F track PLK

U40 3F track COPTER ASSYM