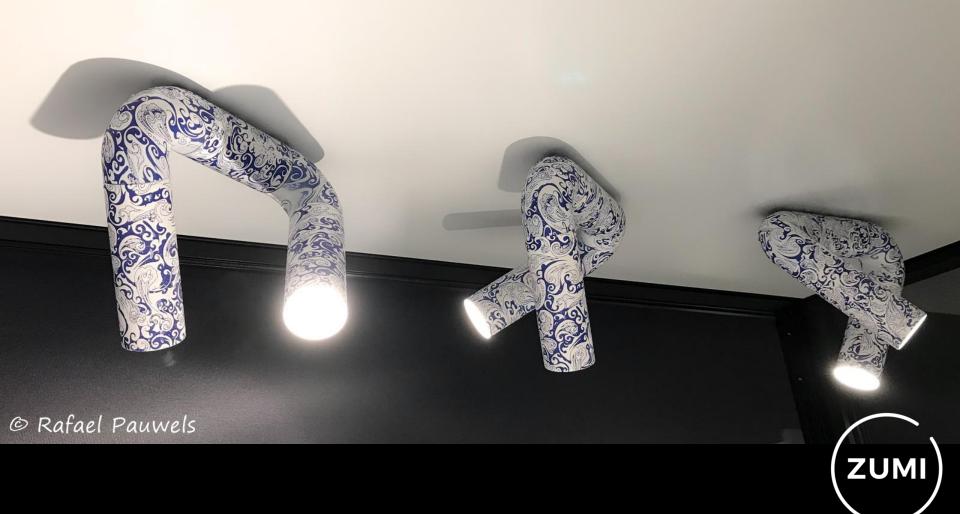

"CURVY" is a modular lighting system that allows you to create your own ceiling or wall lamp by combining different curves and end pieces. Introduction of graffiti design, "Curvy" is trendsetting and innovative and enables us to create bespoken lamps for each exclusive project.

#### introducing graphics on lighting fixtures