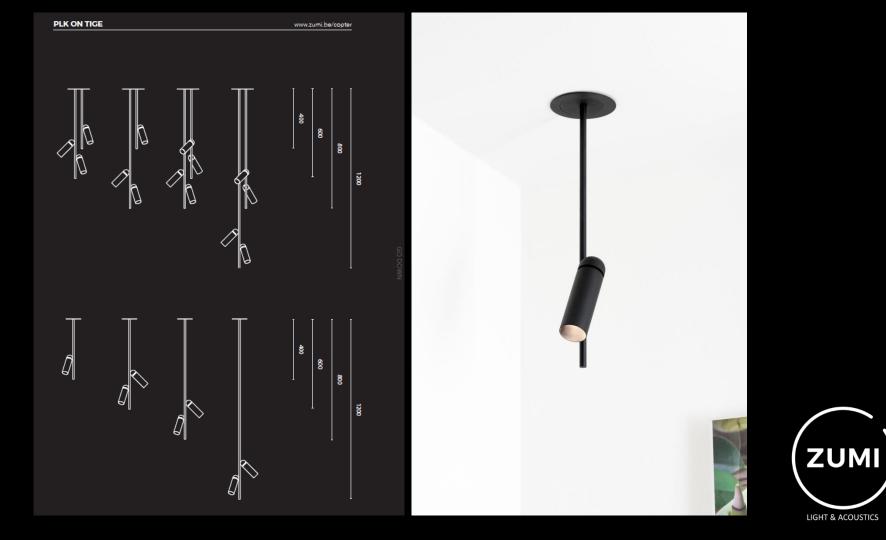

#### PLK SPOT

"Simplicity is the ultimate sophistication."

The PLK spot has a simple design that fits into any architecture. There are many application possibilities: recessed, surface mounted, profile mounted, standalone... Finish available in black, white, champagne, bronze and forest.