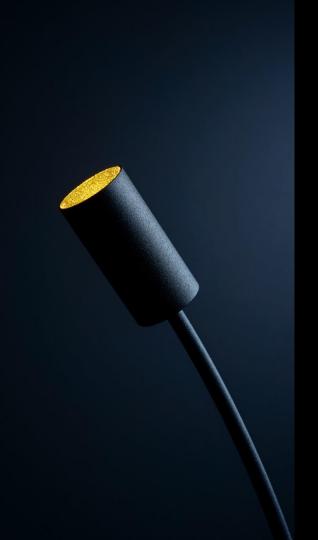

### BEDLED

#### PLK SPOT

"Simplicity is the ultimate sophistication."

The PLK spot has a simple design that fits into any architecture. There are many application possibilities: recessed, surface mounted, profile mounted, standalone... Finish available in black, white, champagne, bronze and forest.