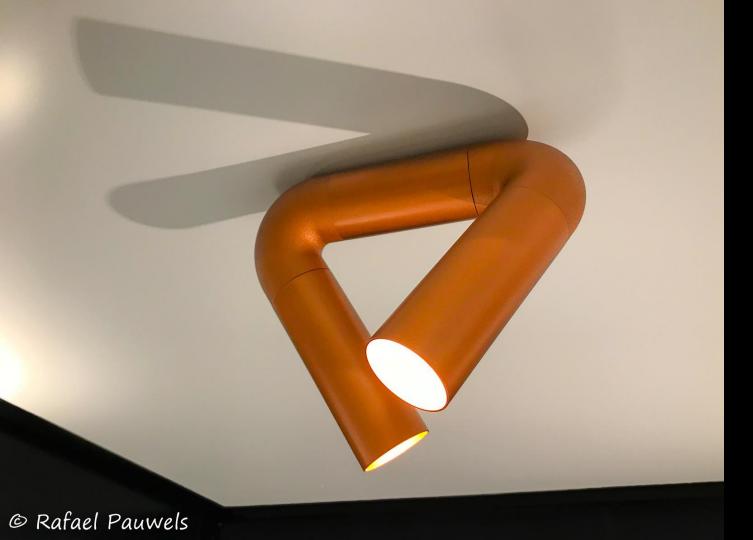

"CURVY" is a modular lighting system that allows you to create your own ceiling or wall lamp by combining different curves and end pieces. Introduction of graffiti design, "Curvy" is trendsetting and innovative and enables us to create bespoken lamps for each exclusive project.