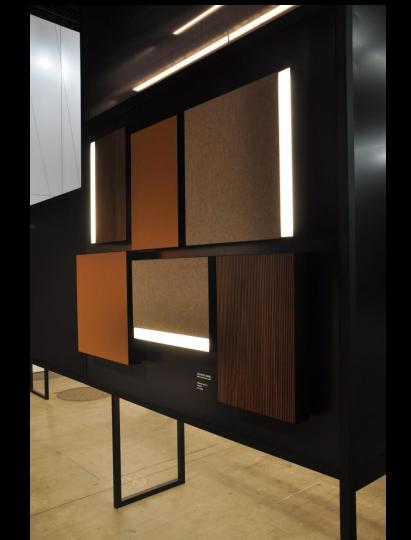

# ACOUSTIC SOLUTIONS

Acoustic panels

## ACOUSTIC & LIGHT

"ACOUSTIC solutions are the INVISIBLE result for a better environment, LIGHT is the VISIBLE comfort for better health."

ACOUSTIC PANEL III is our standard collection in 2 different sizes: 600 x 600 and 600 x 400 with or without LIGHT. We bring new finishes from Abet Laminati, Wool and Felt. This collection can be applied as ceiling or wall solution. We also show ACOUSITC I which is a measure made solution with different possibilities of light integrations such as linear light, track light, downlight as well as other integrations such as smoke detectors, movement detectors, sound, Bluetooth application,...