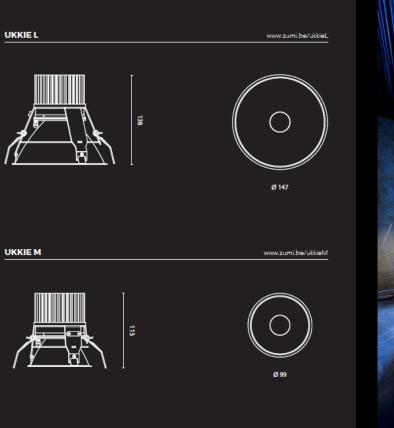

## GO DOWN

downlighters

www.zumi.be/cannon

160

Ø 160

MINI CANNON

www.zumi.be/minicannon