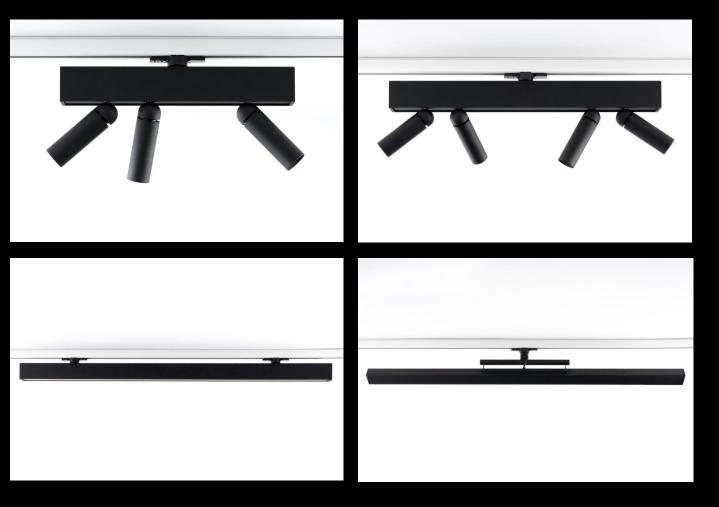

## ON TRACK

#### Fixtures on track systems

\_\_\_\_

~~~

Ľ.

COPTER 3F

LIGHT & ACOUSTICS

U40 3F track PLK

U40 3F track COPTER ASSYM