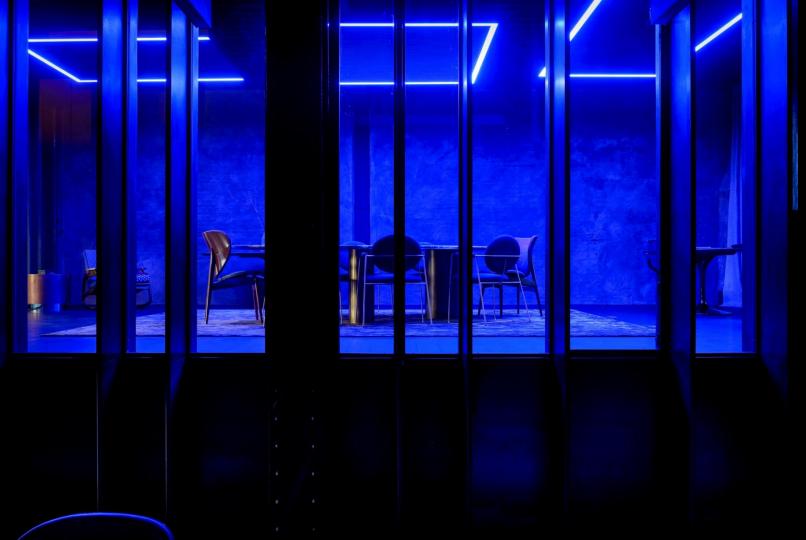

#### RED LINE in the ZUMI products

Lightcolors from 1800K – 7000K Tunable white PI-LED technology DIM 2 WARM Different DIM systems High performed reflectors and lenses Bluetooth and WIFI solutions Sensors High CRI 5 years warranty Made in Belgium Acoustics: alpha W 0,9

## ACOUSTIC & LIGHT

"ACOUSTIC solutions are the INVISIBLE result for a better environment, LIGHT is the VISIBLE comfort for better health."

ACOUSTIC PANEL III is our standard collection in 2 different sizes: 600 x 600 and 600 x 400 with or without LIGHT. We bring new finishes from Abet Laminati, Wool and Felt. This collection can be applied as ceiling or wall solution. We also show ACOUSITC I which is a measure made solution with different possibilities of light integrations such as linear light, track light, downlight as well as other integrations such as smoke detectors, movement detectors, sound, Bluetooth application,...