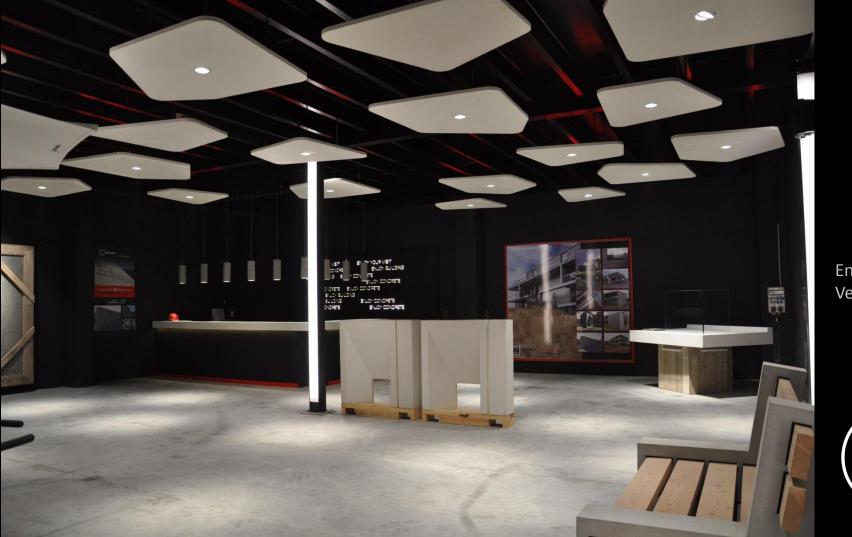

# ACOUSTIC SOLUTIONS

Acoustic panels

## ACOUSTIC & LIGHT

"ACOUSTIC solutions are the INVISIBLE result for a better environment, LIGHT is the VISIBLE comfort for better health."

ACOUSTIC PANEL III is our standard collection in 2 different sizes: 600 x 600 and 600 x 400 with or without LIGHT. We bring new finishes from Abet Laminati, Wool and Felt. This collection can be applied as ceiling or wall solution. We also show ACOUSITC I which is a measure made solution with different possibilities of light integrations such as linear light, track light, downlight as well as other integrations such as smoke detectors, movement detectors, sound, Bluetooth application,...