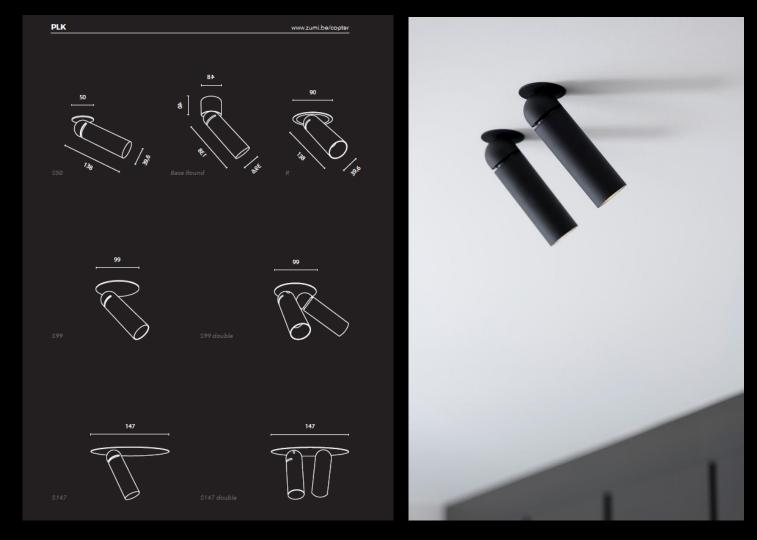

#### PLK SPOT

"Simplicity is the ultimate sophistication."

The PLK spot has a simple design that fits into any architecture. There are many application possibilities: recessed, surface mounted, profile mounted, standalone... Finish available in black, white, champagne, bronze and forest.