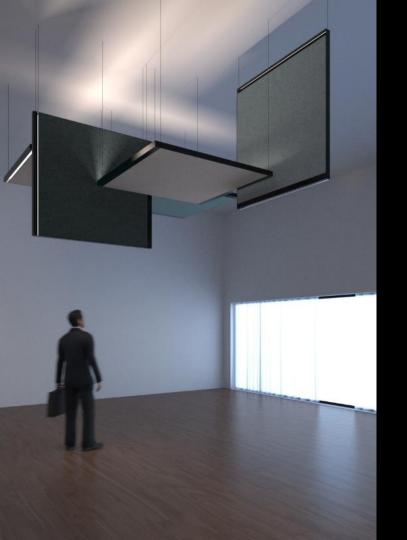

# ACOUSTIC SOLUTIONS

Acoustic panels

## ACOUSTIC & LIGHT

"ACOUSTIC solutions are the INVISIBLE result for a better environment, LIGHT is the VISIBLE comfort for better health."

ACOUSTIC PANEL III is our standard collection in 2 different sizes: 600 x 600 and 600 x 400 with or without LIGHT. We bring new finishes from Abet Laminati, Wool and Felt. This collection can be applied as ceiling or wall solution. We also show ACOUSITC I which is a measure made solution with different possibilities of light integrations such as linear light, track light, downlight as well as other integrations such as smoke detectors, movement detectors, sound, Bluetooth application,...