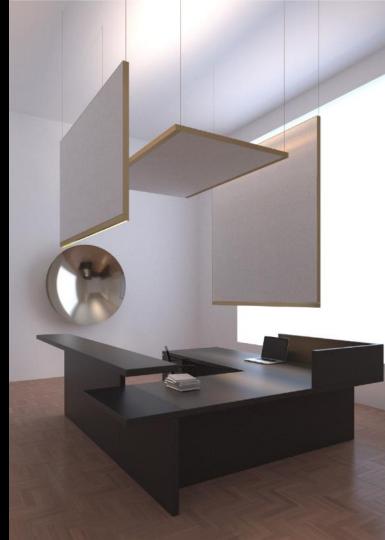

# ACOUSTIC SOLUTIONS

Acoustic panels

## ACOUSTIC & LIGHT

"ACOUSTIC solutions are the INVISIBLE result for a better environment, LIGHT is the VISIBLE comfort for better health."

ACOUSTIC PANEL III is our standard collection in 2 different sizes: 600 x 600 and 600 x 400 with or without LIGHT. We bring new finishes from Abet Laminati, Wool and Felt. This collection can be applied as ceiling or wall solution. We also show ACOUSITC I which is a measure made solution with different possibilities of light integrations such as linear light, track light, downlight as well as other integrations such as smoke detectors, movement detectors, sound, Bluetooth application,...