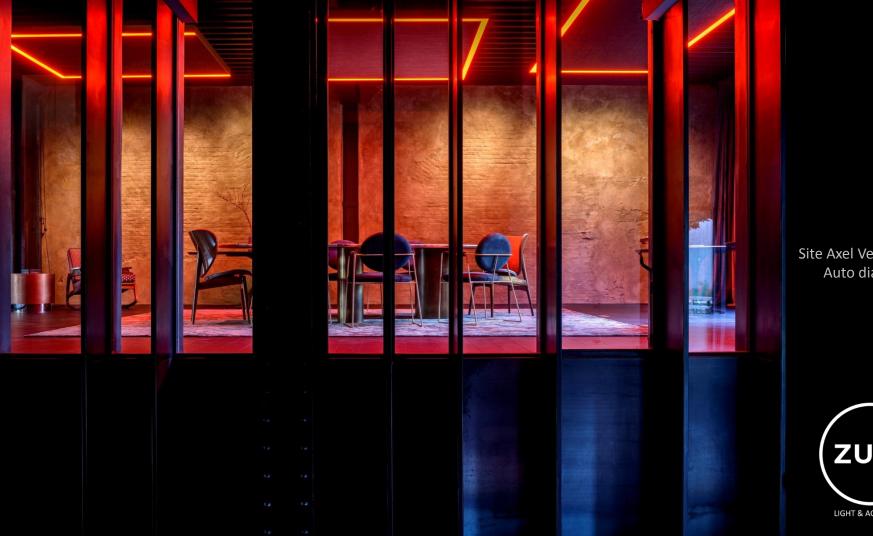

#### RED LINE in the ZUMI products

Lightcolors from 1800K – 7000K Tunable white PI-LED technology DIM 2 WARM Different DIM systems High performed reflectors and lenses Bluetooth and WIFI solutions Sensors High CRI 5 years warranty Made in Belgium Acoustics: alpha W 0,9

## ACOUSTIC & LIGHT

"ACOUSTIC solutions are the INVISIBLE result for a better environment, LIGHT is the VISIBLE comfort for better health."

ACOUSTIC PANEL III is our standard collection in 2 different sizes: 600 x 600 and 600 x 400 with or without LIGHT. We bring new finishes from Abet Laminati, Wool and Felt. This collection can be applied as ceiling or wall solution. We also show ACOUSITC I which is a measure made solution with different possibilities of light integrations such as linear light, track light, downlight as well as other integrations such as smoke detectors, movement detectors, sound, Bluetooth application,...