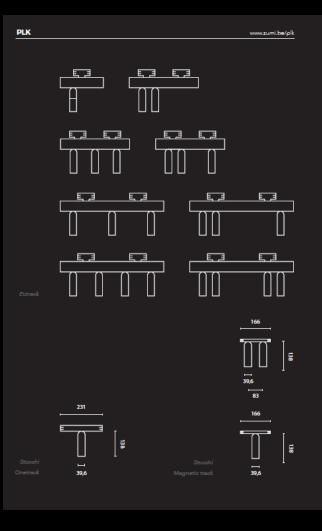

#### PLK SPOT

"Simplicity is the ultimate sophistication."

The PLK spot has a simple design that fits into any architecture. There are many application possibilities: recessed, surface mounted, profile mounted, standalone... Finish available in black, white, champagne, bronze and forest.