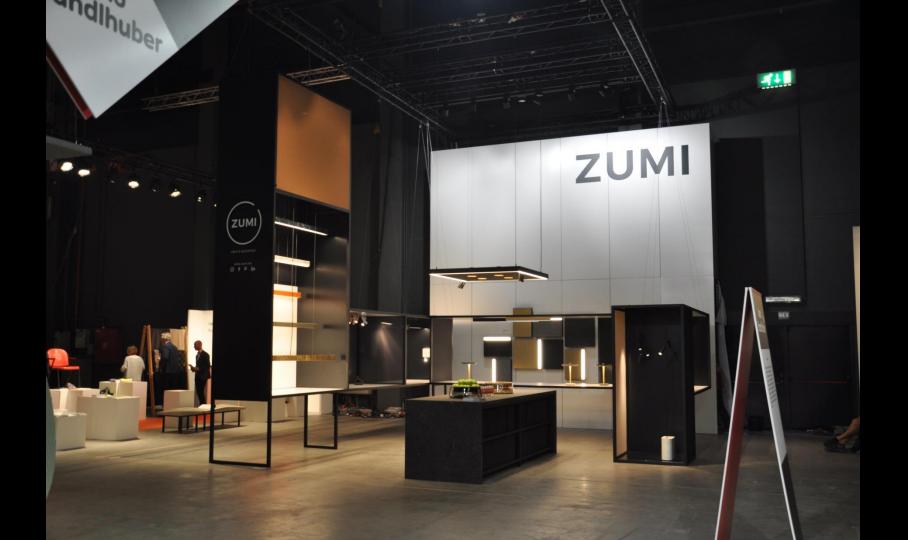

## Overview new items at Interieur Kortrijk 2018

Discover us at Biennale INTERIEUR 2018 Kortrijk<sup>BE</sup> 18.10–22.10

Leather Stone by Carrières du hainaut Marble Felt Copper en Gold by Abet Laminati Graphic print Forest color ZERO waste

the innovators

ZUMI shows the latest innovations in light and acoustic solutions at INTERIEUR. Dare to change!

> High-tech LED Acoustic solutions Tunable White DALI controlled

## HALL 4 LO8 LANDMARK ZONE

Discover us at Biennale INTERIEUR 2018 Kortrijk<sup>BE</sup> 18.10–22.10