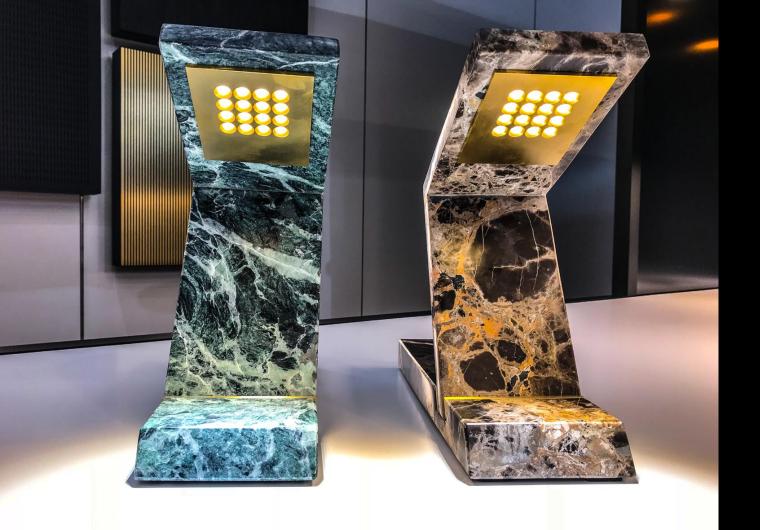

### **U-STONE**

Carrières du Hainaut

Nero Marquina

Bianco Carrara

**Emperador Marron** 

#### - U-STONE BY CARRIÈRES DU HAINAUT

*"I am unique. I am authentic. Touch me. Touch me. I am the Blue Stone of Hainaut."* 

U-stone is a minimalistic fixture with high quality LED in different light colors, dimmable or not dimmable. The fixture is made out of a type of stone with a lifetime of more than 345 million years of history.