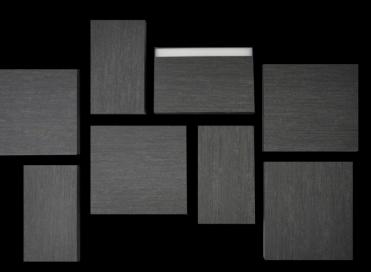

## ACOUSTIC & LIGHT

"ACOUSTIC solutions are the INVISIBLE result for a better environment, LIGHT is the VISIBLE comfort for better health."

ACOUSTIC PANEL III is our standard collection in 2 different sizes: 600 x 600 and 600 x 400 with or without LIGHT. We bring new finishes from Abet Laminati, Wool and Felt. This collection can be applied as ceiling or wall solution. We also show ACOUSITC I which is a measure made solution with different possibilities of light integrations such as linear light, track light, downlight as well as other integrations such as smoke detectors, movement detectors, sound, Bluetooth application,...